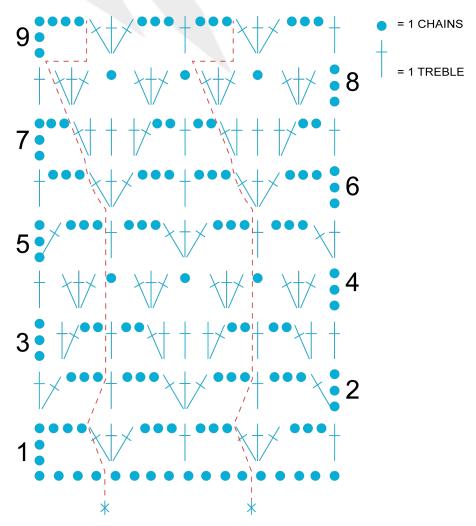

**Operwork Acorns Scheme** 

**Lances Crochet Scheme** 

## MULAN

Knitting the Back: Using crochet hook n. 4,5, cast on 76 chains and work as follow: 4 rounds in Treble, 6 rounds in Openwork Acorns, 9 rounds in Lances Crochet, 13 rounds in Treble, 9 rounds in Lances Crochet, 11 rounds in Treble, 9 rounds in Lances Crochet, 6 rounds in Treble, then fasten the yarn.

Knitting the Front: Using crochet hook n. 4,5, cast on 76 chains and work as follow: 4 rounds in Treble, 6 rounds in Openwork Acorns, 9 rounds in Lances Crochet, 13 rounds in Treble, 9 rounds in Lances Crochet, 11 rounds in Treble, 9 rounds in Lances Crochet. For the neckline, work in Treble only 13 stitches per side for 4 rounds, then fasten the yarn.

**Sleeves:** Using crochet hook n. 4,5, cast on 52 chains and work as follow: 2 rounds in **Treble**, 17 rounds in **Lances Crochet** (make the scheme once, and then start from the 2nd round), 4 rounds in **Treble**, 6 rounds in **Openwork Acorns**, 4 rounds in **Treble**, then fasten the yarn. Make other sleeve as the first one.