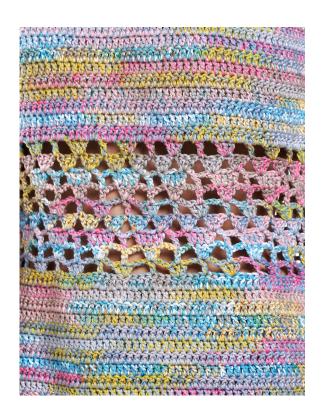

## MULAN

Mulan is a lace dress, to be used as a sundress on the beach or as a suit for a sunny afternoon. It's made in the new Batik yarn: an organic cotton characterized by bright shades of color.

Yarn: BATIK col. 960.