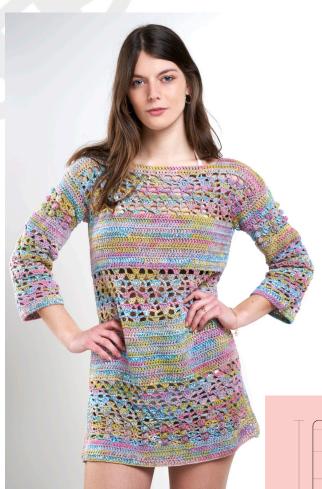

## MULAN

Mulan is a lace dress, to be used as a sundress on the beach or as a suit for a sunny afternoon. It's made in the new Batik yarn: an organic cotton characterized by bright shades of color.

Yarn: BATIK col. 960.

## MULAN

Knitting the Back: Using crochet hook n. 4,5, cast on 76 chains and work as follow: 4 rounds in Treble, 6 rounds in Openwork Acorns, 9 rounds in Lances Crochet, 13 rounds in Treble, 9 rounds in Lances Crochet, 11 rounds in Treble, 9 rounds in Lances Crochet, 6 rounds in Treble, then fasten the yarn.

Knitting the Front: Using crochet hook n. 4,5, cast on 76 chains and work as follow: 4 rounds in Treble, 6 rounds in Openwork Acorns, 9 rounds in Lances Crochet, 13 rounds in Treble, 9 rounds in Lances Crochet, 11 rounds in Treble, 9 rounds in Lances Crochet. For the neckline, work in Treble only 13 stitches per side for 4 rounds, then fasten the yarn.