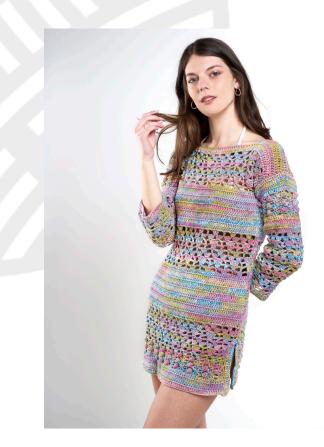

## MULAN

Mulan is a lace dress, to be used as a sundress on the beach or as a suit for a sunny afternoon. It's made in the new Batik yarn: an organic cotton characterized by bright shades of color.

Yarn: BATIK col. 960.

Crochet Hook: n. 4,5

Weight: 640 g/ 22,57 oz. (13 balls).

**Tg.** 42 - S

**Stitches Used:** Openwork Acorns, Lances Crochet, Treble.

Gauge: 10 cm (4 inc.): 18 chains.

**Size S:** For each bigger or smaller size calculate in width 2 cm (0,75 in.) more or less, in our gauge it corresponds to 4 stitches; calculate in height 2 cm (0,75 in.) more or less, in our gauge it corresponds to 5 rows.