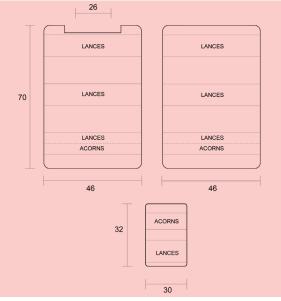

## MULAN

Knitting the Back: Using crochet hook n. 4,5, cast on 76 chains and work as follow: 4 rounds in Treble, 6 rounds in Openwork Acorns, 9 rounds in Lances Crochet, 13 rounds in Treble, 9 rounds in Lances Crochet, 11 rounds in Treble, 9 rounds in Lances Crochet, 6 rounds in Treble, then fasten the yarn.

Knitting the Front: Using crochet hook n. 4,5, cast on 76 chains and work as follow: 4 rounds in Treble, 6 rounds in Openwork Acorns, 9 rounds in Lances Crochet, 13 rounds in Treble, 9 rounds in Lances Crochet, 11 rounds in Treble, 9 rounds in Lances Crochet. For the neckline, work in Treble only 13 stitches per side for 4 rounds, then fasten the yarn.

**Sleeves:** Using crochet hook n. 4,5, cast on 52 chains and work as follow: 2 rounds in **Treble**, 17 rounds in **Lances Crochet** (make the scheme once, and then start from the 2nd round), 4 rounds in **Treble**, 6 rounds in **Openwork Acorns**, 4 rounds in **Treble**, then fasten the yarn. Make other sleeve as the first one.