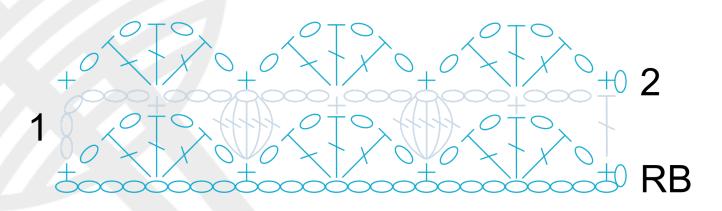

**Operwork Acorns Scheme** 

**Lances Crochet Scheme** 

## MULAN

Knitting the Back: Using crochet hook n. 4,5, cast on 76 chains and work as follow: 4 rounds in Treble, 6 rounds in Openwork Acorns, 9 rounds in Lances Crochet, 13 rounds in Treble, 9 rounds in Lances Crochet, 11 rounds in Treble, 9 rounds in Lances Crochet, 6 rounds in Treble, then fasten the yarn.

Knitting the Front: Using crochet hook n. 4,5, cast on 76 chains and work as follow: 4 rounds in Treble, 6 rounds in Openwork Acorns, 9 rounds in Lances Crochet, 13 rounds in Treble, 9 rounds in Lances Crochet, 11 rounds in Treble, 9 rounds in Lances Crochet. For the neckline, work in Treble only 13 stitches per side for 4 rounds, then fasten the yarn.

**Sleeves:** Using crochet hook n. 4,5, cast on 52 chains and work as follow: 2 rounds in **Treble**, 17 rounds in **Lances Crochet** (make the scheme once, and then start from the 2nd round), 4 rounds in **Treble**, 6 rounds in **Openwork Acorns**, 4 rounds in **Treble**, then fasten the yarn. Make other sleeve as the first one.