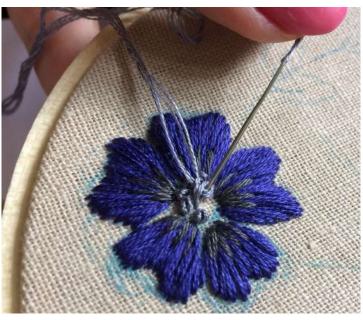

#### TO BEGIN:

- Print out design outlines from page 4. Place your fabric right side up on smooth, hard surface. Tape your carbon paper onto the fabric and your printed design on top of that. Using a pen trace over the lines of your design.
- Refer to colour and stitch placement and stitch guide on page 3. Use 3 strands for stitching unless stated otherwise. Refer to diagram on page 3 for stitch and colour placement. Stitch flower petals first and add French knots after. Embroidery spiderweb using 1 strand of dark grey cotton 414 and embroider spider last.
- When stitching, try to keep the tension of your thread even. DO NOT pull too tight.
- If your thread gets twisted while stitching, drop the threaded needle and let it hang freely until it "unwinds".
- Once you have completed all the stitching, spray with water to erase markings and iron it flat from the back to protect your stitching.