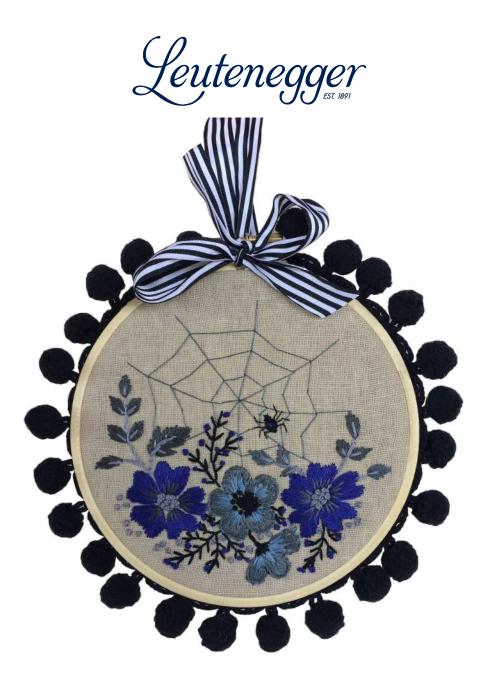

## **SPOOKY FLOWERS**

Leutenegger

PG 2/4

## **SPOOKY FLOWERS**

#### **FINISHING OFF**

Once you have completed all the stitching, if your work is wrinkled, iron it flat with an iron on warm using a cloth to protect your stitching.

The back can be covered with fabric, felt or cardboard. If using felt with adhesive backing, place your embroidery securely in the hoop. Trace around the hoop onto the felt, then cut out the felt circle. Peel off the paper and place the felt circle onto the back folding in excess fabric. Press firmly around the edges. Glue pom pom trim around the edge of the hoop and tie a bow with stripy ribbon at the top of the hoop.