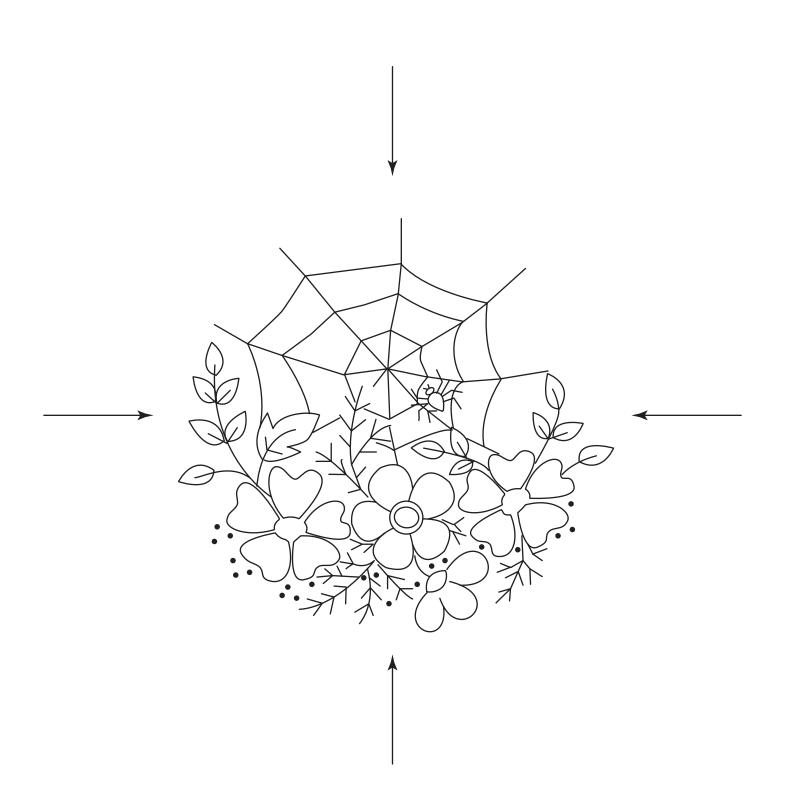

ern must not be resold.



## Leutenegger

#### PG 3/4



## **SPOOKY FLOWERS**

**DMC STRANDED COTTON SATIN STITCH** STAIGHT STITCH **STEM STITCH FRENCH KNOTS** 310 791 413 414 **BACK STITCH** NOTE: Use 3 strands for embroidery unless stated otherwise. 931 Back Stitch 414 - 1 strand French Knots Satin St. Straight Stitch 413 Satin Stitch 413 Straight St. 310 - 1 strand Stem Stitch Satin Stitch Straight St 414 Stem Stitch 413 French Knots 414 Satin Stitch Straight Stitch French Knot Satin Stitch 413 Straight Stitch Satin Stitch 895 & 954 414 Straight Stitch Satin Stitch 310 310 Straight Stitch 931 Satin Stitch Stem Stitch 414

© DMC, 2018. For personal use only. Pattern not for resale. Items made using this pattern must not be resold.



## **SPOOKY FLOWERS**

Design outlines for tracing