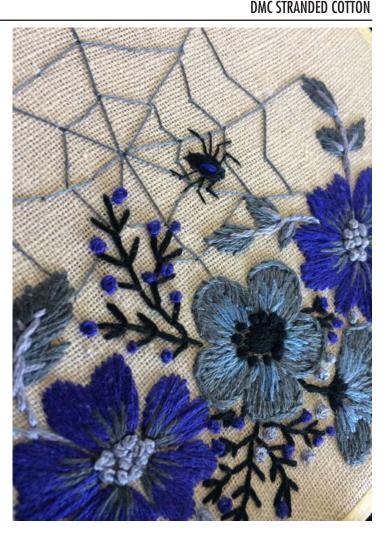

## **SPOOKY FLOWERS**

**DMC STRANDED COTTON SATIN STITCH** STAIGHT STITCH **STEM STITCH FRENCH KNOTS** 310 791 413 414 **BACK STITCH** NOTE: Use 3 strands for embroidery unless stated otherwise. 931 Back Stitch 414 - 1 strand French Knots Satin St. Straight Stitch 413 Satin Stitch 413 Straight St. 310 - 1 strand Stem Stitch Satin Stitch Straight St 414 Stem Stitch 413 French Knots 414 Satin Stitch Straight Stitch French Knot Satin Stitch 413 Straight Stitch Satin Stitch 895 & 954 414 Straight Stitch Satin Stitch 310 310 Straight Stitch 931 Satin Stitch Stem Stitch 414